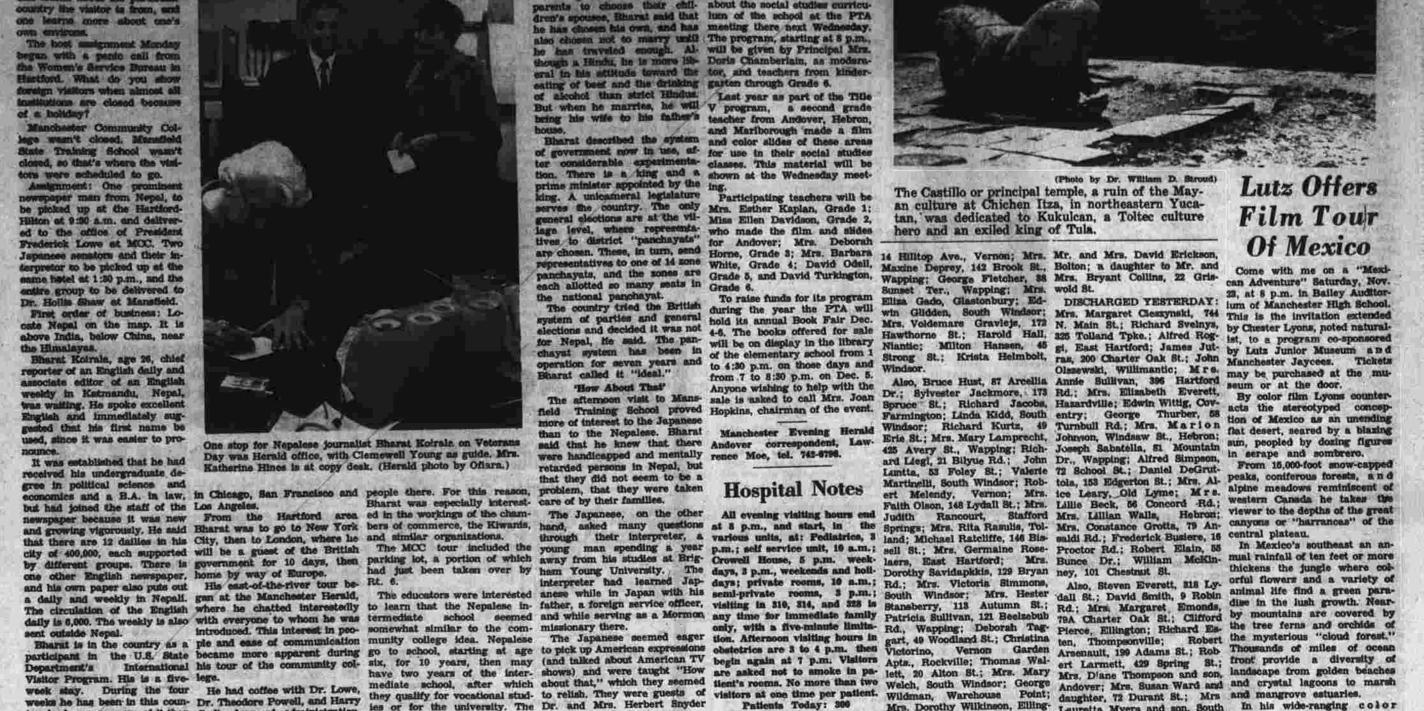

Mark Securities, Inc.

The Castillo or principal temple, a ruin of the May-an culture at Chichen Itza, in northeastern Yuca-tan, was dedicated to Kukulcan, a Toltec culture hero and an exiled king of Tula.

Lutz Offers