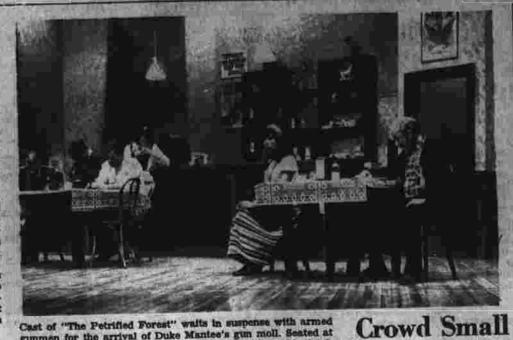

Earl Warren's

Cast of "The Petrified Forest" waits in suspense with armed gummen for the arrival of Duke Mantee's gun moll. Seated at the table at the left are Jack Fogarty and Richard Oberlander, Maria Gallagher and Allan R. Coe Jr. are seated at the other table. Carol Schofield is at the bar and Dan Gallagher (Harald rhote, by Pinte.) is inspecting his tommy-gun. (Herald photo by Pinto. )